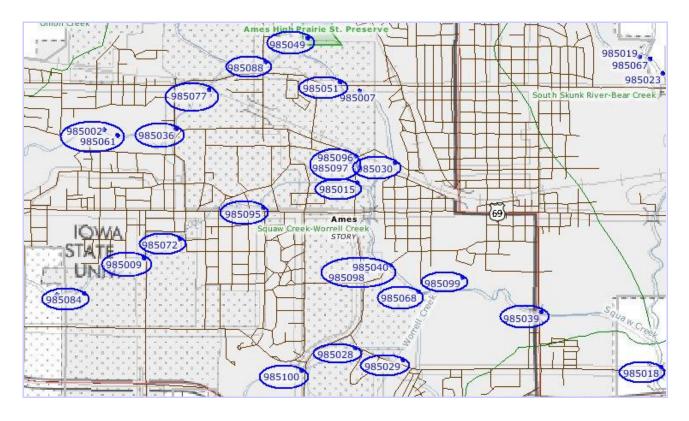

## Squaw Creek - Worrell Creek

HUC 12: 070801050307

(4 of 4)

| SC18        | (985031), | Squaw Creek at Moore Park <sup>3</sup>                 |
|-------------|-----------|--------------------------------------------------------|
| SC50        | (985088), | Squaw Creek at Stange Rd <sup>1</sup>                  |
| <b>SC23</b> | (985049), | Ames High tributary near Pohl Prairie <sup>1</sup>     |
| SC24        | (985051), | Squaw Creek above 13 <sup>th</sup> St <sup>1</sup>     |
| <b>SC28</b> | (985030), | Squaw Creek at 6 <sup>th</sup> St <sup>2</sup>         |
| SC54        | (985096), | Pammel Creek above 6 <sup>th</sup> St <sup>3</sup>     |
| <b>SC55</b> | (985097), | CyRide Creek above Elwood Dr <sup>3</sup>              |
| SC29        | (985016), | Tributary to College Creek <sup>1</sup>                |
| <b>SC56</b> | (985098), | Stuart Smith Park <sup>3</sup>                         |
| SC33        | (985040), | Squaw Creek near South 4 <sup>th</sup> St <sup>4</sup> |
| SC36        | (985068), | Squaw Creek near South Maple St <sup>1</sup>           |
| SC57        | (985099), | ditch near Squaw Creek Dr <sup>3</sup>                 |
| SC39        | (985039), | Squaw Creek near South Duff Ave <sup>4</sup>           |

IOWATER site registered to: <sup>1</sup> Jim Colbert, <sup>2</sup> Mike Lazere, <sup>3</sup> (available), <sup>4</sup> Erv Klaas

Squaw Creek Watershed Snapshot October 13, 2007 Snapshot Volunteers: Date and time sampled: